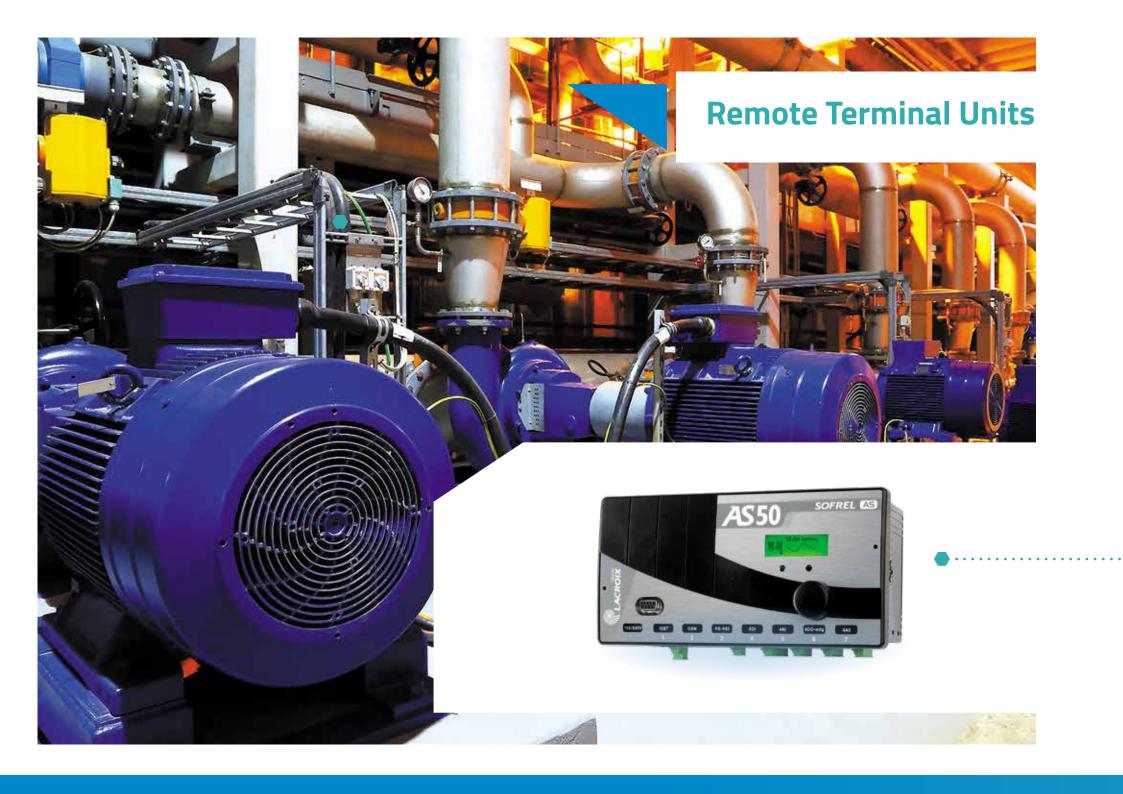

#### **SOFREL** AS

#### Remote Terminal Unit

- Remote management, archiving and balance sheets
- Parameterisable "Lifting Station" function
- Integrated automation workshop
- Multi-carrier communication, redundancy
- Inter-site communication