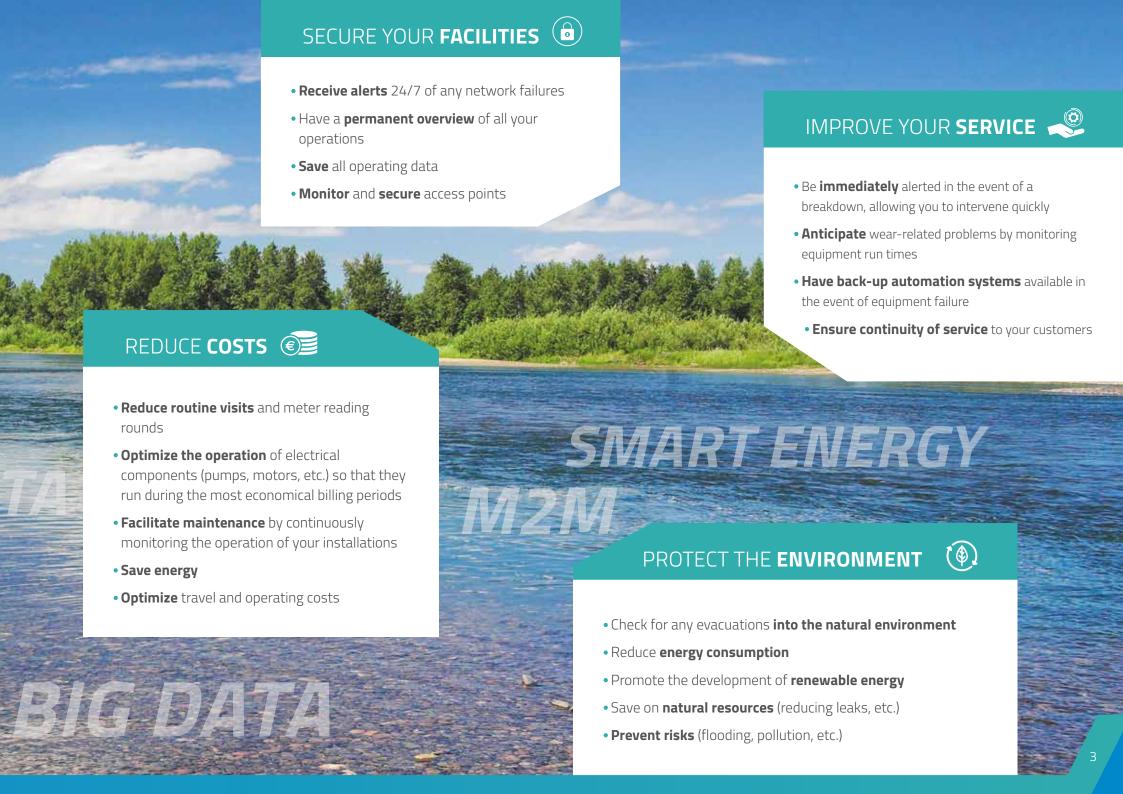

## THE **BEST TECHNOLOGY** AT THE SERVICE OF THE ENVIRONMENT

are automatically alerted if clogged pumps are detected at lift stations and the energy efficiency of our installations is optimised.

44 Using SOFREL LS and LT data loggers has allowed us to obtain a network efficiency of 89%, thus limiting costly water losses. 17

of LACROIX Sofrel products, on-site maintenance interventions are limited, which allows us to considerably reduce operating costs. 97

We remain in full compliance with the self-monitoring directives thus avoiding penalties and limiting wastewater discharge into the environment.