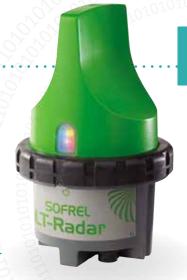

#### **SOFREL** LT-Radar Level measurement and recording by radar sensor

- Level measurement by radar sensor
- Calculation and recording of evacuated volumes
- Control of an autonomous sampler
- Rain intensity calculation