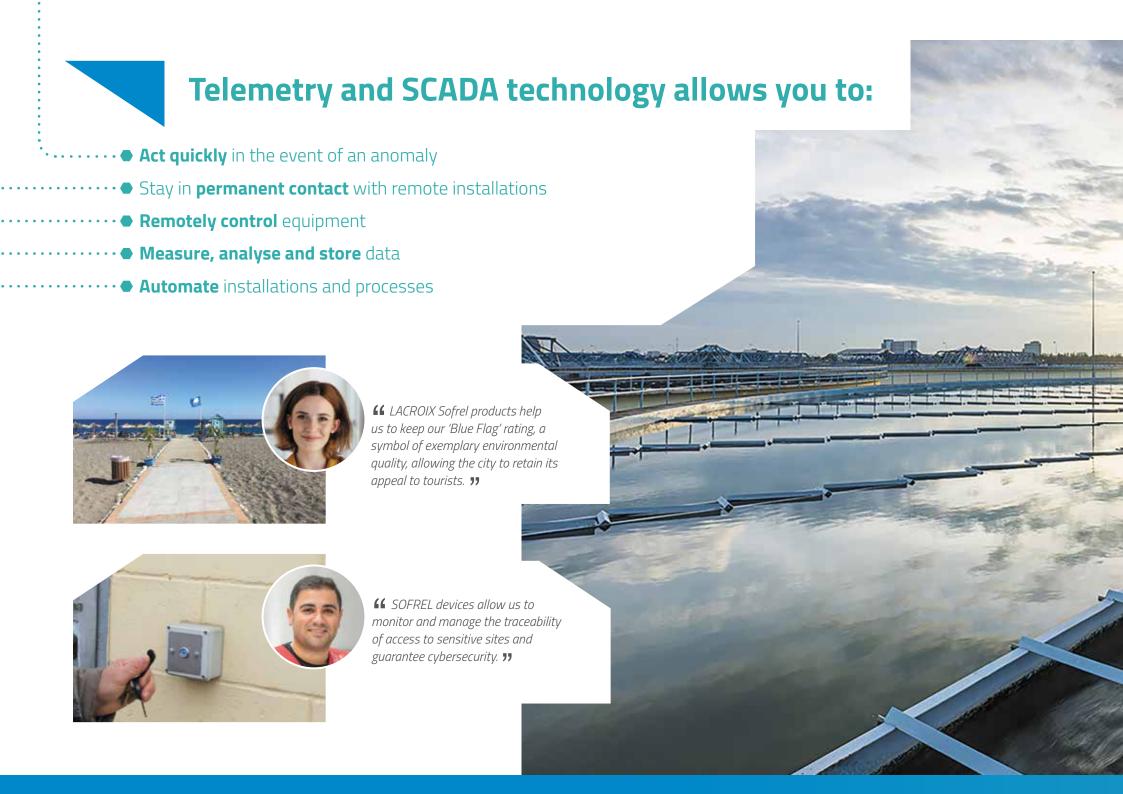

## THE **BEST TECHNOLOGY** AT THE SERVICE OF THE ENVIRONMENT

are automatically alerted if clogged pumps are detected at lift stations and the energy efficiency of our installations is optimised.

44 Using SOFREL LS and LT data loggers has allowed us to obtain a network efficiency of 89%, thus limiting costly water losses. 17

of LACROIX Sofrel products, on-site maintenance interventions are limited, which allows us to considerably reduce operating costs. 97

We remain in full compliance with the self-monitoring directives thus avoiding penalties and limiting wastewater discharge into the environment.