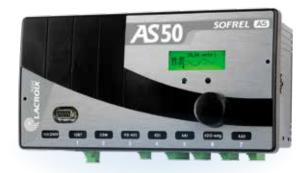

#### **SOFREL** AS

#### Remote Terminal Unit

- Remote management, archiving and balance sheets
- Parameterisable "Lifting Station" function
- Integrated automation workshop
- Multi-carrier communication, redundancy
- Inter-site communication