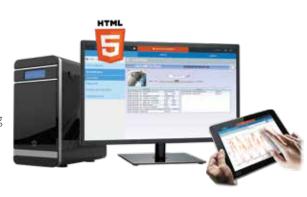

## **SOFREL** PCWin2 • SCADA Central Station

- Centralisation of data from remote terminal units or data loggers
- Graphic mimic diagrams
- Sectoral analysis table
- Automatic calculations and processing
- Operation reports
- Curve charts
- Data sharing (CSV format, Excel, etc.)

## SOFREL WEB LS Cloud centralisation

- Centralisation and processing of data from data loggers
- Secure cloud data hosting
- Data loggers network map view
- Sectoral analysis tables
- Remote configuration of data loggers settings
- Data sharing with third-party applications