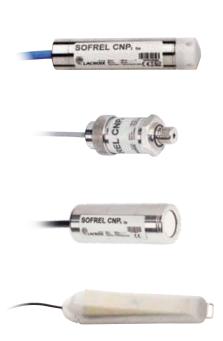

#### SOFREL Sensors

#### Drinking water networks

- SOFREL CNPi: Submersible level sensor to measure water levels
- SOFREL CNPr: Pressure sensor, connected to pipes

#### Wastewater networks

- SOFREL CNPa: submersible level sensor with ceramic cover to measure wastewater levels
- SOFREL CSV: overflow detection sensor