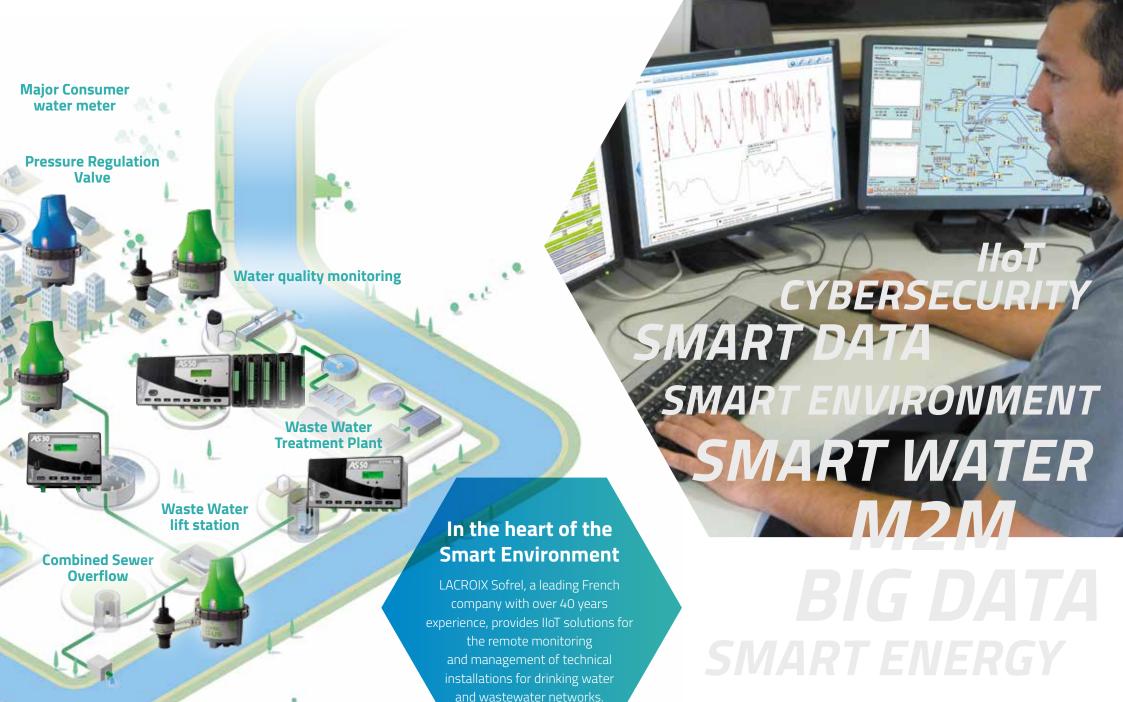

## **IIoT Data Loggers for the self-monitorin**

**SOFREL** LT42 Continuous diagnosis and monitoring of water quality

- Detection of overflows in Combined Sewer Overflow
- Calculation and recording of evacuated flows and volumes
- Control of an autonomous sampler
- Rain intensity calculation
- Detection of polluting incidents

#### Overflow and flow monitoring by ultrasound probe

- Level measurement by ultrasound probe
- Detection of overflows in Combined Sewer Overflow
- Calculation and recording of evacuated volumes
- Control of an autonomous sampler
- Rain intensity calculation

#### monitoring in explosive atmospheres

- Level measurement by ultrasound probe
- Detection of overflows in Combined Sewer Overflows
- Calculation and recording of evacuated volumes
- Installation in ATEX zones

#### **SOFREL** LT-Radar Level measurement and recording by radar sensor

- Level measurement by radar sensor
- Calculation and recording of evacuated volumes
- Control of an autonomous sampler
- Rain intensity calculation

## **SOFREL** PCWin2 • SCADA Central Station

- Centralisation of data from remote terminal units or data loggers
- Graphic mimic diagrams
- Sectoral analysis table
- Automatic calculations and processing
- Operation reports
- Curve charts
- Data sharing (CSV format, Excel, etc.)

## SOFREL WEB LS Cloud centralisation

- Centralisation and processing of data from data loggers
- Secure cloud data hosting
- Data loggers network map view
- Sectoral analysis tables
- Remote configuration of data loggers settings
- Data sharing with third-party applications