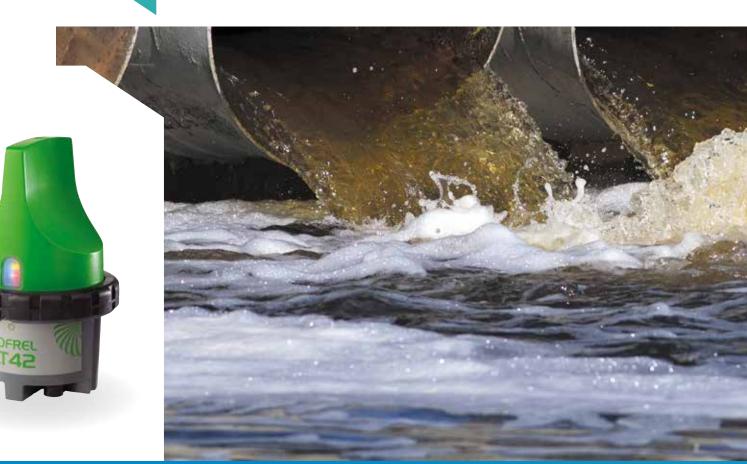

## **IIoT Data Loggers for the self-monitorin**

**SOFREL** LT42 Continuous diagnosis and monitoring of water quality

- Detection of overflows in Combined Sewer Overflow
- Calculation and recording of evacuated flows and volumes
- Control of an autonomous sampler
- Rain intensity calculation
- Detection of polluting incidents