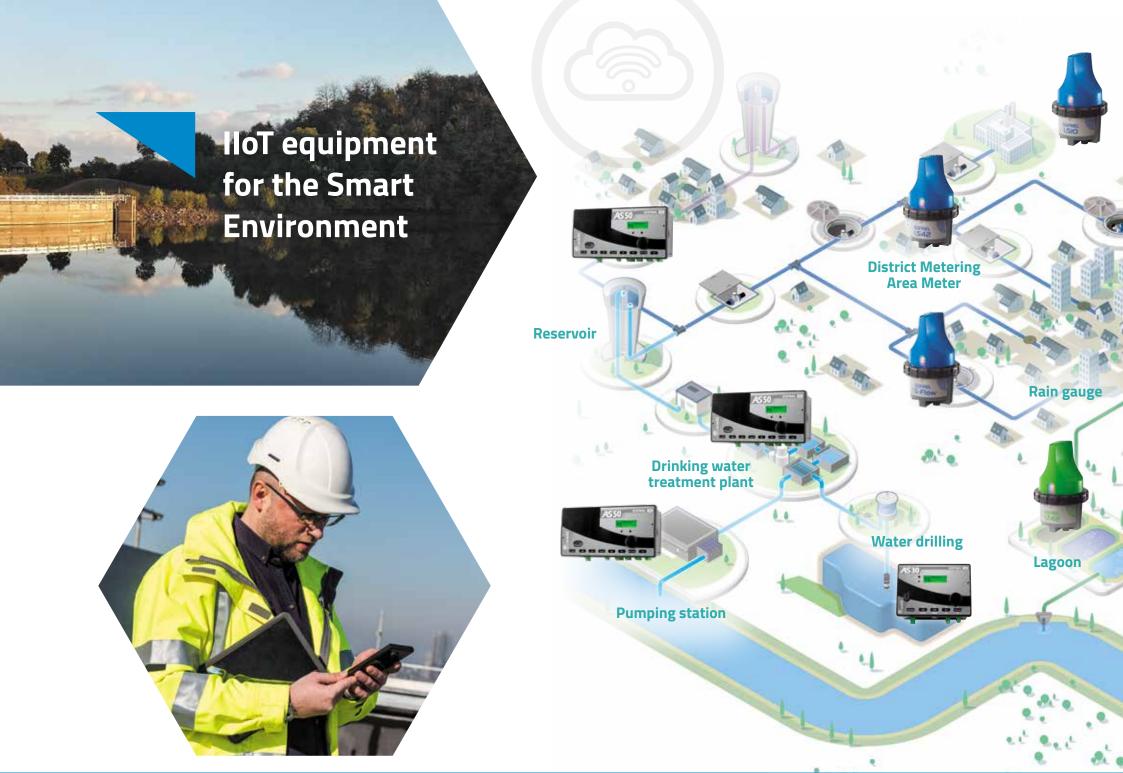

## Connected technologies for a smarter environment

## THE **BEST TECHNOLOGY** AT THE SERVICE OF THE ENVIRONMENT

are automatically alerted if clogged pumps are detected at lift stations and the energy efficiency of our installations is optimised.

44 Using SOFREL LS and LT data loggers has allowed us to obtain a network efficiency of 89%, thus limiting costly water losses. 17

## **SOFREL** LS10 Remote meter reading and district metering

- Index reading and network district metering
- Remote metering for "major consumers"
- District Metering Area
- Detecting metering anomalies
- Leak detection
- Flowrate calculation

#### • **SOFREL** LS42

Remote meter reading and pressure monitoring

- Index reading and network district metering
- Remote metering for "major consumers"
- District Metering Area
- Detecting metering anomalies
- Flowrate calculation and leak detection
- Pressure measurement and monitoring
- Quality settings control
- Monitoring inter-network transfers

# Remote reading of flow meters and District Metering Area

- Electromagnetic flow meter remote reading and diagnostics
- Flow and pressure monitoring
- Leak detection
- Monitoring of "major consumers" flow
- District Metering Area

## Pressure measurement and monitoring

 Monitoring of Pressure Reduction Valves, stabilisers and regulator operations

 Measuring and monitoring the level of service quality (pressure)

## **IIoT Data Loggers for the self-monitorin**

**SOFREL** LT42 Continuous diagnosis and monitoring of water quality

- Detection of overflows in Combined Sewer Overflow
- Calculation and recording of evacuated flows and volumes
- Control of an autonomous sampler
- Rain intensity calculation
- Detection of polluting incidents