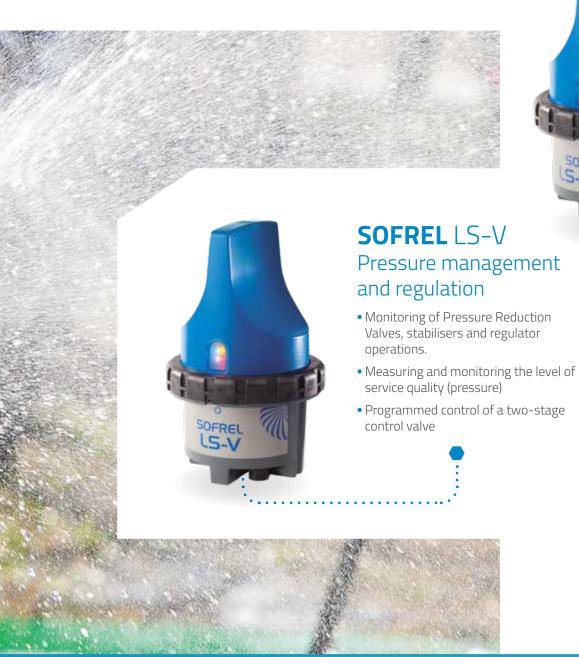

## Pressure measurement and monitoring

 Monitoring of Pressure Reduction Valves, stabilisers and regulator operations

 Measuring and monitoring the level of service quality (pressure)