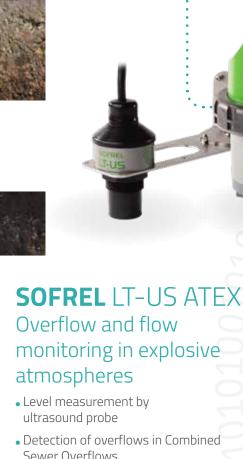

## Overflow and flow

#### monitoring in explosive atmospheres

- Level measurement by ultrasound probe
- Detection of overflows in Combined Sewer Overflows
- Calculation and recording of evacuated volumes
- Installation in ATEX zones